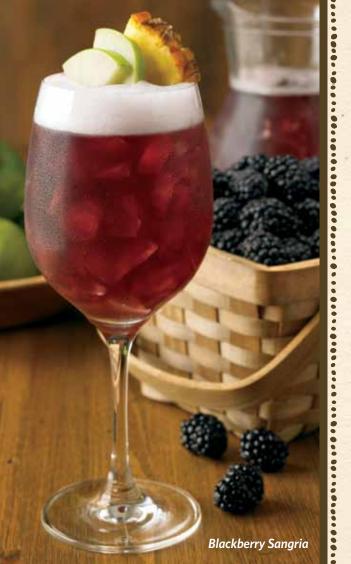

#### **NEW! Blackberry Sangria**

Australian Jacob's Creek Moscato and Finlandia® Raspberry Vodka are handshaken with gourmet blackberry flavor and pineapple juice for just a touch of sweetness. Shareable Pitcher Available