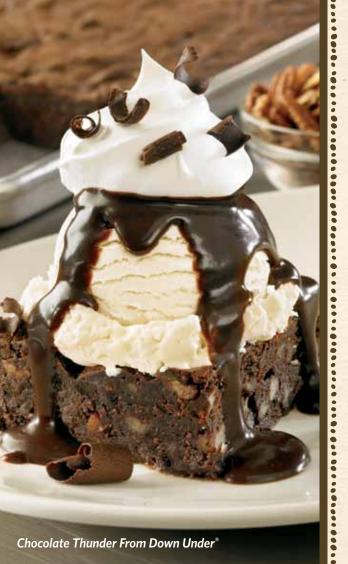

# Chocolate Thunder From Down Under<sup>®</sup>

An extra generous pecan brownie is topped with rich vanilla ice cream, drizzled with our warm chocolate sauce and finished with chocolate shavings and whipped cream.