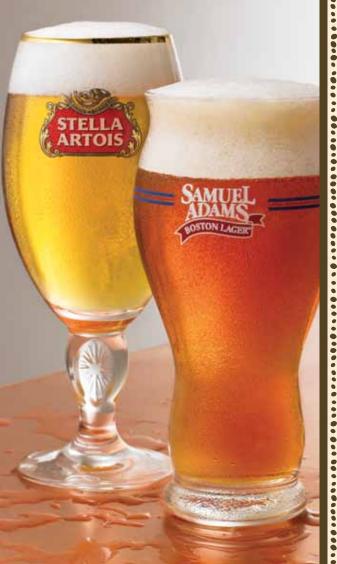

# **Stella Artois**

(Belgium) Traditional malted barley and the finest European hops give this Belgian premium lager full flavor and a clean, crisp taste. **17 oz. served in a specialty Stella Artois Chalice.** 

# Samuel Adams Boston Lager

(Boston, MA) This lager uses only the finest German noble hops and two row malted barley that create a full, rich flavor that is both balanced and complex. **16 oz. served in a specialty Sam Adams pint glass.** 